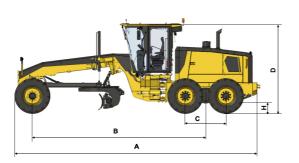

| HYDRAULICS                                       |                                       |
|--------------------------------------------------|---------------------------------------|
| Tandem pump                                      | Gear pump.32ml/r \ Piston pump 75ml/r |
| Relief pressure for working equipment            | 18MPa / 24MPa                         |
| Relief pressure for steering                     | 16.5MPa                               |
| Relief pressure for brakes                       | 10MPa                                 |
| CAPACITIES                                       |                                       |
| Fuel tank                                        | 360L                                  |
| Hydraulic oil tank                               | 85L                                   |
| Engine crank case                                | 19L                                   |
| Engine coolant                                   | 33L                                   |
| ELECTRICAL SYSTEM                                |                                       |
| Battery                                          | 2x12V,105Ah                           |
| Alternator                                       | 28V,70A                               |
| Starter motor                                    | 24V,6kW                               |
| OPERATING WEIGHT                                 |                                       |
| Standard                                         | 16800kg                               |
| With front blade                                 | 17860kg                               |
| With rear ripper                                 | 18350kg                               |
| With front blade & rear ripper                   | 19000kg                               |
| RIPPER (OPTIONAL)                                |                                       |
| Ripping depth                                    | 425mm                                 |
| Shank supports                                   | 5                                     |
| Shank support spacing                            | 520mm                                 |
| Working width                                    | 2080mm                                |
| FRONT BLADE (OPTIONAL)                           |                                       |
| Width x height                                   | 2740x890mm                            |
| Thickness                                        | 12mm                                  |
| Max. lifting height                              | 660mm                                 |
| Max. digging depth                               | 425mm                                 |
| DIMENSIONS                                       |                                       |
| A Overall length: Standard                       | 9270mm                                |
| A Overall length: With rear ripper               | 10620mm                               |
| A Overall length: With front blade               | 10380mm                               |
| A Overall length: With front blade & rear ripper | 11140mm                               |
| B Length: Front axle to mid tandem               | 6560mm                                |
| C Length: Between tandem axles                   | 1550mm                                |
| D Height: Cab                                    | 3400mm                                |
| E Tread                                          | 2155mm                                |
| F Width: Outside tires                           | 2600mm                                |
| G Moldboard width                                | 3660/3965/4270mm                      |