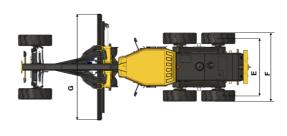

| HYDRAULICS                                       |                                       |
|--------------------------------------------------|---------------------------------------|
| Tandem pump                                      | Gear pump.32ml/r \ Piston pump 75ml/r |
| Relief pressure for working equipment            | 18MPa / 24MPa                         |
| Relief pressure for steering                     | 16.5MPa                               |
| Relief pressure for brakes                       | 10MPa                                 |
| CAPACITIES                                       |                                       |
| Fuel tank                                        | 360L                                  |
| Hydraulic oil tank                               | 85L                                   |
| Engine crank case                                | 19L                                   |
| Engine coolant                                   | 33L                                   |
| ELECTRICAL SYSTEM                                |                                       |
| Battery                                          | 2x12V,105Ah                           |
| Alternator                                       | 28V,70A                               |
| Starter motor                                    | 24V,6kW                               |
| OPERATING WEIGHT                                 |                                       |
| Standard                                         | 16800kg                               |
| With front blade                                 | 17860kg                               |
| With rear ripper                                 | 18350kg                               |
| With front blade & rear ripper                   | 19000kg                               |
| RIPPER (OPTIONAL)                                |                                       |
| Ripping depth                                    | 425mm                                 |
| Shank supports                                   | 5                                     |
| Shank support spacing                            | 520mm                                 |
| Working width                                    | 2080mm                                |
| FRONT BLADE (OPTIONAL)                           |                                       |
| Width x height                                   | 2740x890mm                            |
| Thickness                                        | 12mm                                  |
| Max. lifting height                              | 660mm                                 |
| Max. digging depth                               | 425mm                                 |
| DIMENSIONS                                       |                                       |
| A Overall length: Standard                       | 9270mm                                |
| A Overall length: With rear ripper               | 10620mm                               |
| A Overall length: With front blade               | 10380mm                               |
| A Overall length: With front blade & rear ripper | 11140mm                               |
| B Length: Front axle to mid tandem               | 6560mm                                |
| C Length: Between tandem axles                   | 1550mm                                |
| D Height: Cab                                    | 3400mm                                |
| E Tread                                          | 2155mm                                |
| F Width: Outside tires                           | 2600mm                                |
| G Moldboard width                                | 3660/3965/4270mm                      |