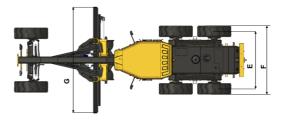

Forward,1-6 Reverse,1-3

5.3\12.4\26.1km/h

| HYDRAULICS                                          |                                       |
|-----------------------------------------------------|---------------------------------------|
| Tandem pump                                         | Gear pump.32ml/r \ Piston pump 75ml/r |
| Relief pressure for working equipment               | 18MPa / 24MPa                         |
| Relief pressure for steering                        | 16.5MPa                               |
| Relief pressure for brakes                          | 10MPa                                 |
| CAPACITIES                                          |                                       |
| Fuel tank                                           | 360L                                  |
| Hydraulic oil tank                                  | 85L                                   |
| Engine crank case                                   | 19L                                   |
| Engine coolant                                      | 33L                                   |
| ELECTRICAL SYSTEM                                   |                                       |
| Battery                                             | 2x12V,105Ah                           |
| Alternator                                          | 28V,70A                               |
| Starter motor                                       | 24V,6kW                               |
| OPERATING WEIGHT                                    |                                       |
| Standard                                            | 15800kg                               |
| With rear ripper                                    | 17000kg                               |
| With front blade                                    | 16860kg                               |
| With front blade & rear ripper                      | 17460kg                               |
| RIPPER (OPTIONAL)                                   |                                       |
| Ripping depth                                       | 378mm                                 |
| Shank supports                                      | 5                                     |
| Shank support spacing                               | 520mm                                 |
| Working width                                       | 2080mm                                |
| FRONT BLADE (OPTIONAL)                              |                                       |
| WIDTH X HEIGHT                                      | 2740x890mm                            |
| Thickness                                           | 12mm                                  |
| Max. lifting height                                 | 660mm                                 |
| Max. digging depth                                  | 425mm                                 |
| DIMENSIONS                                          |                                       |
| A Overall length: Standard                          | 9270mm                                |
| A Overall length: With rear ripper                  | 10620mm                               |
| A Overall length: With front blade                  | 10380mm                               |
| A Overall length: With front blade<br>& rear ripper | 11140mm                               |
| B Length: Front axle to mid tandem                  | 6560mm                                |
| C Length: Between tandem axles                      | 1540mm                                |
| D Height: Cab                                       | 3400mm                                |
| E Tread                                             | 2155mm                                |
| F Width: Outside tires                              | 2600mm                                |
| G Moldboard width                                   | 3660/3965mm                           |
| H Minimum ground clearance                          | 400mm                                 |
| 0                                                   |                                       |