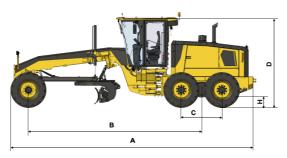

Forward,1-6 Reverse,1-3

5.3\12.4\26.1km/h

| HYDRAULICS                                          |                                       |
|-----------------------------------------------------|---------------------------------------|
| Tandem pump                                         | Gear pump.32ml/r \ Piston pump 75ml/r |
| Relief pressure for working equipment               | 18MPa / 24MPa                         |
| Relief pressure for steering                        | 16.5MPa                               |
| Relief pressure for brakes                          | 10MPa                                 |
| CAPACITIES                                          |                                       |
| Fuel tank                                           | 360L                                  |
| Hydraulic oil tank                                  | 85L                                   |
| Engine crank case                                   | 19L                                   |
| Engine coolant                                      | 33L                                   |
| ELECTRICAL SYSTEM                                   |                                       |
| Battery                                             | 2x12V,105Ah                           |
| Alternator                                          | 28V,70A                               |
| Starter motor                                       | 24V,6kW                               |
| OPERATING WEIGHT                                    |                                       |
| Standard                                            | 15800kg                               |
| With rear ripper                                    | 17000kg                               |
| With front blade                                    | 16860kg                               |
| With front blade & rear ripper                      | 17460kg                               |
| RIPPER (OPTIONAL)                                   |                                       |
| Ripping depth                                       | 378mm                                 |
| Shank supports                                      | 5                                     |
| Shank support spacing                               | 520mm                                 |
| Working width                                       | 2080mm                                |
| FRONT BLADE (OPTIONAL)                              |                                       |
| WIDTH X HEIGHT                                      | 2740x890mm                            |
| Thickness                                           | 12mm                                  |
| Max. lifting height                                 | 660mm                                 |
| Max. digging depth                                  | 425mm                                 |
| DIMENSIONS                                          |                                       |
| A Overall length: Standard                          | 9270mm                                |
| A Overall length: With rear ripper                  | 10620mm                               |
| A Overall length: With front blade                  | 10380mm                               |
| A Overall length: With front blade<br>& rear ripper | 11140mm                               |
| B Length: Front axle to mid tandem                  | 6560mm                                |
| C Length: Between tandem axles                      | 1540mm                                |
| D Height: Cab                                       | 3400mm                                |
| E Tread                                             | 2155mm                                |
| F Width: Outside tires                              | 2600mm                                |
| G Moldboard width                                   | 3660/3965mm                           |
| H Minimum ground clearance                          | 400mm                                 |
| 0                                                   |                                       |