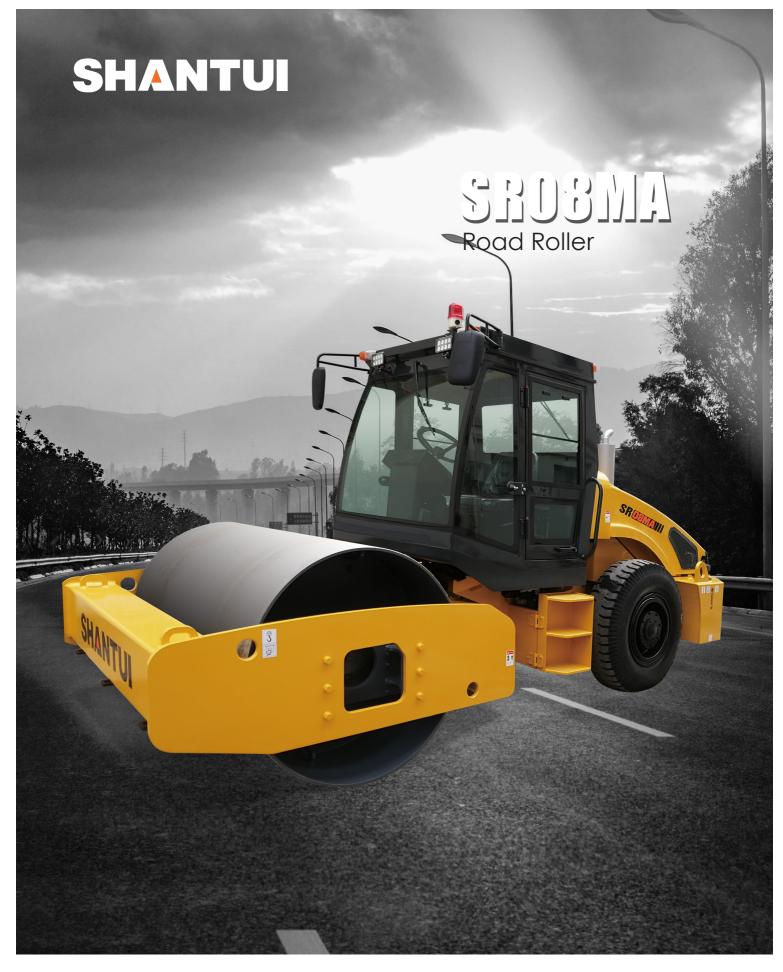

Engine Model: Gross Power: Operating Weight: Xinchai A498BG 42kW @2200rpm 8,000kg Focus on soil compaction road construction expert