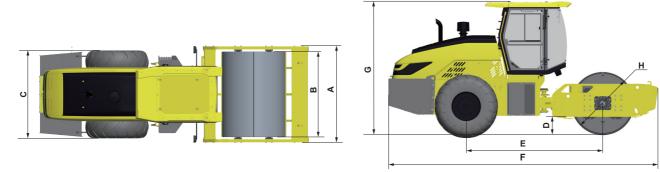

## SRO8MA SPECIFICATIONS

| ENGINE                 | SR08MA                                  | SR08MPA               | VIBRATION                    | SR08MA      | SR08MPA |
|------------------------|-----------------------------------------|-----------------------|------------------------------|-------------|---------|
| Model                  | Xinchai A498BG                          |                       | Туре                         | Hydrostatic |         |
| Number of Cylinders    | 6                                       |                       | Vibration Pump               | Gear Pump   |         |
| Туре                   | 4-cycle, Direct Injection, Water-cooled |                       | Vibration Motor              | Gear Motor  |         |
| Aspiration             | Turbocharged                            |                       | Frequency, Low               | 40Hz        | 40Hz    |
| Bore x Stroke          | 98*105mm                                |                       | Frequency, High              | 40Hz        | 40Hz    |
| Displacement           | 3.168L                                  |                       | Amplitude, High              | 0.85mm      | 0.65mm  |
| Gross Power            | 42kW @ 2200rpm                          |                       | Amplitude, Low               | 0.85mm      | 0.65mm  |
| Max. Torque            | 205N.m @ 1600-1800rpm                   |                       | Centrifugal Force, Maximum   | 105kN       | 105kN   |
| Rated Fuel Consumption | 240g/kW.h                               |                       | Centrifugal Force, Minimum   | 105kN       | 105kN   |
| Emission               | China-II                                |                       | CAPACITIES                   | SR08MA      | SR08MPA |
| POWER TRAIN            | SR08MA                                  | SR08MPA               | Fuel Tank                    | 145L        |         |
| Туре                   | Mechanical Type                         |                       | Hydraulic Oil Tank           | 120L        |         |
| Clutch                 | Mechanical Control                      |                       | Engine Coolant               | 11L         |         |
| Transmission           | Mechanical Control                      |                       | Engine Crank Case            | 6.5L        |         |
| Axle                   | Dry Type                                |                       | ELECTRICAL SYSTEM            | SR08MA      | SR08MPA |
| Tire                   | 12.00-20-18PR                           |                       | Battery                      | 12V         |         |
| Max. Grade Ability     | 25%                                     |                       | Alternator                   | 14V         |         |
| Forward,1-5            | 2.2km/h, 4.2km/h, 7.5km/l               | h, 12.5km/h, 15.5km/h | Starter Motor                | 12V         |         |
| Reverse,I              | 2.5km/h                                 |                       | WEIGHT                       | SR08MA      | SR08MPA |
| STEERING               | SR08MA                                  | SR08MPA               | Operating Weight             | 8000kg      | 8600kg  |
| Туре                   | Hydraulic Power, Articulat              | ed Steering           | Axle Load, Drum              | 3940kg      | 4540kg  |
| Steering Angle         | ±35°                                    |                       | Axle Load, Wheel             | 4060kg      | 4060kg  |
| Oscillating Angle      | ±10°                                    |                       | Static Linear Load (at Drum) | 235N/cm     | 270N/cm |
| Min. Turning Radius    | 5500mm                                  |                       | DIMENSIONS                   | SR08MA      | SR08MPA |
| BRAKES                 | SR08MA                                  | SR08MPA               | A                            | 1830mm      | 1830mm  |
| Service Brake          | Disc Type                               |                       | В                            | 1650mm      | 1650mm  |
| Parking Brake          | Drum Type                               |                       | С                            | 1620mm      | 1620mm  |
| DRUM                   | SR08MA                                  | SR08MPA               | D                            | 300mm       | 320mm   |
| Width                  | 1650mm                                  | 1650mm                | E                            | 2720mm      | 2720mm  |
| Diameter               | 1200mm                                  | 1360mm                | F                            | 5210mm      | 5210mm  |
| Drum Shell Thickness   | 22mm                                    | 22mm                  | G                            | 2570mm      | 2600mm  |
| Number of Pad Feet     | -                                       | 135                   | Н                            | 1200mm      | 1360mm  |
| Height of Pad Feet     | -                                       | 75mm                  |                              |             |         |